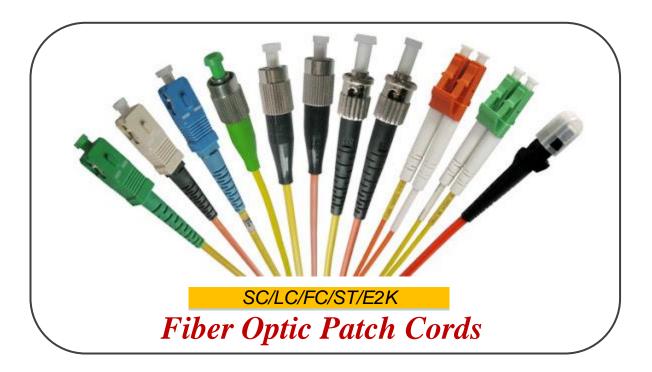

#### Overview:

FIBER OPTIC PATCH CORDS ARE BASICALLY JUMPER CABLES FOR THE CONNECTION OF FIBER OPTIC EQUIPMENT TO EQUIPMENT OR PATCH PANEL TO EQUIPMENT. IT COMPRISED OF A PATCH CABLE TERMINATED WITH CONNECTORS. THERE ARE MANY VARIATIONS FOR FIBERS, CABLES AND CONNECTORS. FOR FIBER, IT CAN BE SINGLEMODE OR MULTIMODE (50UM, 62.5UM, 0M3 ETC.) TYPE. AS FOR CABLE, THERE ARE SIMPLEX AND DUPLEX TYPES. FOR CONNECTOR, TO NAME A FEW COMMON ONES ARE ST, SC, FC, LC, ST, E-2000 (E2K) ETC.

## Compatibility

ALL MAKES Supported

**SC-SC Simplex** 

**SC-LC Simplex** 

FC-FC Duplex

E2K-E2K Simplex

FC-SC Duplex

ST-ST Duplex