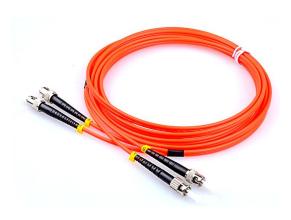

#### Overview:

FIBER OPTIC PATCH CORDS ARE BASICALLY JUMPER CABLES FOR THE CONNECTION OF FIBER OPTIC EQUIPMENT TO EQUIPMENT OR PATCH PANEL TO EQUIPMENT. IT COMPRISED OF A PATCH CABLE TERMINATED WITH CONNECTORS. THERE ARE MANY VARIATIONS FOR FIBERS, CABLES AND CONNECTORS. FOR FIBER, IT CAN BE SINGLEMODE OR MULTIMODE (50UM, 62.5UM, 0M3 ETC.) TYPE. AS FOR CABLE, THERE ARE SIMPLEX AND DUPLEX TYPES. FOR CONNECTOR, TO NAME A FEW COMMON ONES ARE ST, SC, FC, LC, ST, E-2000 (E2K) ETC.

## Compatibility

ALL MAKES Supported

**SC-SC Simplex** 

**SC-LC Simplex** 

FC-FC Duplex

E2K-E2K Simplex

FC-SC Duplex

ST-ST Duplex