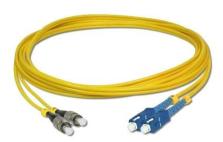

#### Overview:

FIBER OPTIC PATCH CORDS ARE BASICALLY JUMPER CABLES FOR THE CONNECTION OF FIBER OPTIC EQUIPMENT TO EQUIPMENT OR PATCH PANEL TO EQUIPMENT. IT COMPRISED OF A PATCH CABLE TERMINATED WITH CONNECTORS. THERE ARE MANY VARIATIONS FOR FIBERS, CABLES AND CONNECTORS. FOR FIBER, IT CAN BE SINGLEMODE OR MULTIMODE (50UM, 62.5UM, 0M3 ETC.) TYPE. AS FOR CABLE, THERE ARE SIMPLEX AND DUPLEX TYPES. FOR CONNECTOR, TO NAME A FEW COMMON ONES ARE ST, SC, FC, LC, ST, E-2000 (E2K) ETC.

## Compatibility

ALL MAKES Supported

**SC-SC Simplex** 

**SC-LC Simplex** 

FC-FC Duplex

E2K-E2K Simplex

FC-SC Duplex

ST-ST Duplex