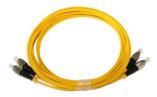

#### Overview:

FIBER OPTIC PATCH CORDS ARE BASICALLY JUMPER CABLES FOR THE CONNECTION OF FIBER OPTIC EQUIPMENT TO EQUIPMENT OR PATCH PANEL TO EQUIPMENT. IT COMPRISED OF A PATCH CABLE TERMINATED WITH CONNECTORS. THERE ARE MANY VARIATIONS FOR FIBERS, CABLES AND CONNECTORS. FOR FIBER, IT CAN BE SINGLEMODE OR MULTIMODE (50UM, 62.5UM, 0M3 ETC.) TYPE. AS FOR CABLE, THERE ARE SIMPLEX AND DUPLEX TYPES. FOR CONNECTOR, TO NAME A FEW COMMON ONES ARE ST, SC, FC, LC, ST, E-2000 (E2K) ETC.

## Compatibility

ALL MAKES Supported

**SC-SC Simplex** 

**SC-LC Simplex** 

FC-FC Duplex

E2K-E2K Simplex

FC-SC Duplex

ST-ST Duplex