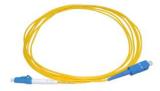

#### Overview:

FIBER OPTIC PATCH CORDS ARE BASICALLY JUMPER CABLES FOR THE CONNECTION OF FIBER OPTIC EQUIPMENT TO EQUIPMENT OR PATCH PANEL TO EQUIPMENT. IT COMPRISED OF A PATCH CABLE TERMINATED WITH CONNECTORS. THERE ARE MANY VARIATIONS FOR FIBERS, CABLES AND CONNECTORS. FOR FIBER, IT CAN BE SINGLEMODE OR MULTIMODE (50UM, 62.5UM, 0M3 ETC.) TYPE. AS FOR CABLE, THERE ARE SIMPLEX AND DUPLEX TYPES. FOR CONNECTOR, TO NAME A FEW COMMON ONES ARE ST, SC, FC, LC, ST, E-2000 (E2K) ETC.

| Specifications: |                              |                                                                          |
|-----------------|------------------------------|--------------------------------------------------------------------------|
| 0               | Connector Type               | SC/LC/FC/ST/E-2000                                                       |
| 0               | Cable Type                   | PVC & LSZH ( Simplex & Duplex)                                           |
| 0               | Connector Ferrule            | Ceramic                                                                  |
| 0               | Apex Offset                  | <50um                                                                    |
| 0               | Fiber Height                 | +100nm                                                                   |
| 0               | End face radius of Curvature | 7mm <r <25mm<="" td=""></r>                                              |
| 0               | Repeatability                | ≤ 0.2dB 1000 times mating cycles                                         |
| 0               | Cable Colour                 | Yellow / Orange / Aqua                                                   |
| 0               | Cable Length                 | 1m/2m/3m (More lengths on request)                                       |
| 0               | Insertion Loss               | Typical ≤2.0dB, Max. 0.3dB                                               |
| 0               | Return Loss                  | $PC \ge 45dB$ , $UPC \ge 50dB$ , $APC \ge 60dB$ , $\ge 30dB$ (multimode) |
|                 |                              |                                                                          |

## Compatibility

ALL MAKES Supported

**SC-SC Simplex** 

**SC-LC Simplex** 

FC-FC Duplex

E2K-E2K Simplex

FC-SC Duplex

ST-ST Duplex