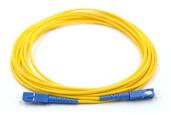

#### Overview:

FIBER OPTIC PATCH CORDS ARE BASICALLY JUMPER CABLES FOR THE CONNECTION OF FIBER OPTIC EQUIPMENT TO EQUIPMENT OR PATCH PANEL TO EQUIPMENT. IT COMPRISED OF A PATCH CABLE TERMINATED WITH CONNECTORS. THERE ARE MANY VARIATIONS FOR FIBERS, CABLES AND CONNECTORS. FOR FIBER, IT CAN BE SINGLEMODE OR MULTIMODE (50UM, 62.5UM, 0M3 ETC.) TYPE. AS FOR CABLE, THERE ARE SIMPLEX AND DUPLEX TYPES. FOR CONNECTOR, TO NAME A FEW COMMON ONES ARE ST, SC, FC, LC, ST, E-2000 (E2K) ETC.

| Specifications: |                              |                                                                          |
|-----------------|------------------------------|--------------------------------------------------------------------------|
| 0               | Connector Type               | SC/LC/FC/ST/E-2000                                                       |
| 0               | Cable Type                   | PVC & LSZH ( Simplex & Duplex)                                           |
| 0               | Connector Ferrule            | Ceramic                                                                  |
| 0               | Apex Offset                  | <50um                                                                    |
| 0               | Fiber Height                 | +100nm                                                                   |
| 0               | End face radius of Curvature | 7mm <r <25mm<="" td=""></r>                                              |
| 0               | Repeatability                | ≤ 0.2dB 1000 times mating cycles                                         |
| 0               | Cable Colour                 | Yellow / Orange / Aqua                                                   |
| 0               | Cable Length                 | 1m/2m/3m (More lengths on request)                                       |
| 0               | Insertion Loss               | Typical ≤2.0dB, Max. 0.3dB                                               |
| 0               | Return Loss                  | $PC \ge 45dB$ , $UPC \ge 50dB$ , $APC \ge 60dB$ , $\ge 30dB$ (multimode) |
|                 |                              |                                                                          |

## Compatibility

ALL MAKES Supported

**SC-SC Simplex** 

**SC-LC Simplex** 

FC-FC Duplex

E2K-E2K Simplex

FC-SC Duplex

ST-ST Duplex