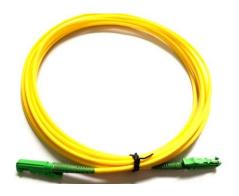

#### Overview:

FIBER OPTIC PATCH CORDS ARE BASICALLY JUMPER CABLES FOR THE CONNECTION OF FIBER OPTIC EQUIPMENT TO EQUIPMENT OR PATCH PANEL TO EQUIPMENT. IT COMPRISED OF A PATCH CABLE TERMINATED WITH CONNECTORS. THERE ARE MANY VARIATIONS FOR FIBERS, CABLES AND CONNECTORS. FOR FIBER, IT CAN BE SINGLEMODE OR MULTIMODE (50UM, 62.5UM, 0M3 ETC.) TYPE. AS FOR CABLE, THERE ARE SIMPLEX AND DUPLEX TYPES. FOR CONNECTOR, TO NAME A FEW COMMON ONES ARE ST, SC, FC, LC, ST, E-2000 (E2K) ETC.

## Compatibility

ALL MAKES Supported

**SC-SC Simplex** 

**SC-LC Simplex** 

FC-FC Duplex

E2K-E2K Simplex

FC-SC Duplex

ST-ST Duplex